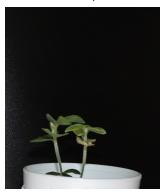

#### **Best-in-Class Protection Against Phytophthora**

Disease control and performance with Lumisena® fungicide seed treatment in Phytophthora inoculated soil cups.

Roots protected by Lumisena® fungicide seed treatment drive through the diseased disk

Roots protected by Metalaxyl die or are severely injured upon contact with diseased disk.

CruiserMaxx® APX

C-3023FI

Untreated