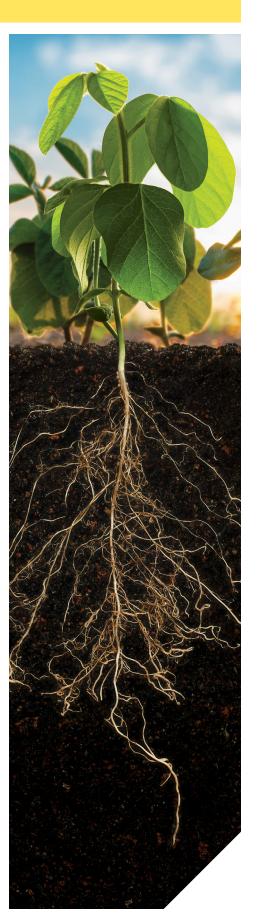

# Win the Start

**Win from the start with C-3023FI** soybean seed treatment, featuring industry-leading Lumisena® fungicide seed treatment that provides best-in-class protection against Phytophthora.

# Lumisena®

**FUNGICIDE SEED TREATMENT** 

Protect your genetic investment with soybean seed treatments that feature **more modes of action** against top yield-robbing diseases: phytophthora, pythium, rhizoctonia, fusarium, and phomopsis.