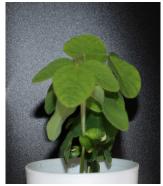

#### **Best-in-Class Protection Against Phytophthora**

Disease control and performance with Lumisena® fungicide seed treatment in Phytophthora inoculated soil cups.

Roots protected by Lumisena® fungicide seed treatment drive through the diseased disk

Roots protected by Metalaxyl die or are severely injured upon contact with diseased disk.

CruiserMaxx® APX

C-3023FI

Untreated