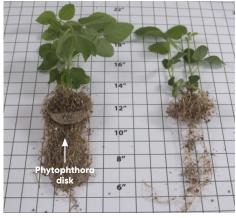

#### **Best-in-Class Protection Against Phytophthora**

Disease control and performance with Lumisena® fungicide seed treatment in Phytophthora inoculated soil cups.

Roots protected by Lumisena® fungicide seed treatment drive through the diseased disk

Roots protected by Metalaxyl die or are severely injured upon contact with diseased disk.

CruiserMaxx® APX

C-3023FI

Untreated