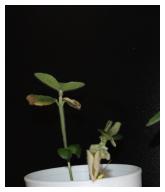

#### **Best-in-Class Protection Against Phytophthora**

Disease control and performance with Lumisena® fungicide seed treatment in Phytophthora inoculated soil cups.

Roots protected by Lumisena® fungicide seed treatment drive through the diseased disk

Roots protected by Metalaxyl die or are severely injured upon contact with diseased disk.

CruiserMaxx® APX

C-3023FI

Untreated