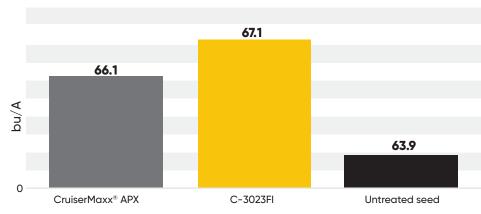

### **Potential yield benefit**

**bu/A Yield Advantage** in field areas with higher phytophthora susceptibility\*

bu/A Yield Advantage

Roots protected by Metalaxyl die or are severely injured upon contact with diseased disk.

CruiserMaxx® APX

C-3023FI

Untreated

# **2023 Replicated Data** | 33 US Locations